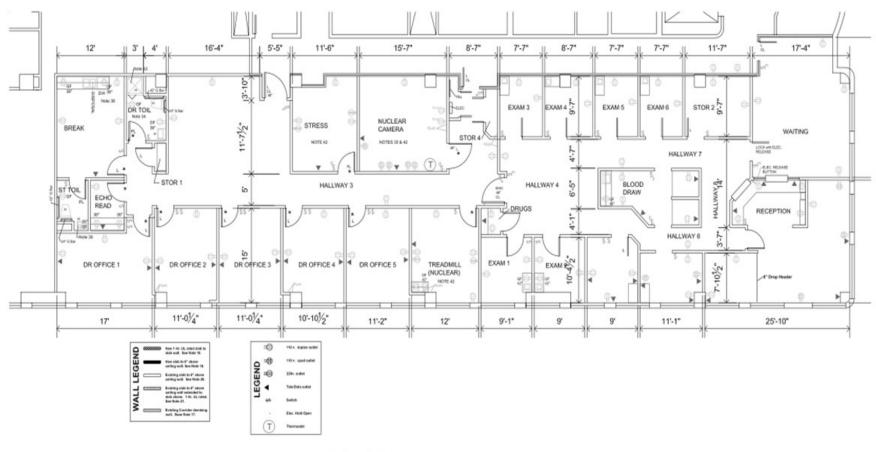

SF Gross**

EXCLUSIVE BROKER: R. Coleman Davis

Senior Broker

803 834.7014 Ext. 6 (o)

803 807.6809 (c)

cdavis@cypresscommercial.com

#### PROPERTY HIGHLIGHTS

- 3 story building
- 5,331 SF located on the 3rd floor
- Located within minutes of Downtown Columbia and Forest Acres on the Providence Health campus
- Connected to Hospital via 2nd floor common walkway
- Parking 6:18/1,000SF
- Excellent space for non-surgical practices such as internal medicine or pediatrics



| DEMOGRAPHICS    | 1 mile   | 3 miles  | 5 miles  |
|-----------------|----------|----------|----------|
| 2019 Population | 11,669   | 89,088   | 180,079  |
| Med HH Income   | \$25,904 | \$38,783 | \$40,394 |
| Avg HH Income   | \$52,882 | \$70,053 | \$68,437 |



# FOR SUBLEASE

cypresscommercial.com

#### Suite Plan



CONSTRUCTION PLAN 5331 SF 1/8" = 1'-0"



# FOR SUBLEASE

cypresscommercial.com







## **Photos**





Visit cypresscommercial.com to learn more.

ADDRESS:

3101 Devine Street Columbia, SC 29205