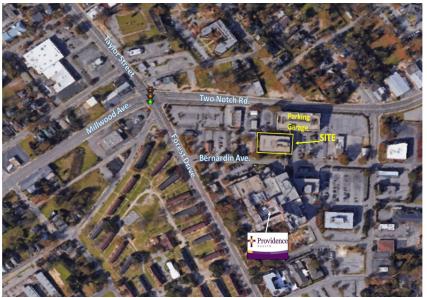

# MEDICAL SPACE FOR SUBLEASE (Providence Hospital Campus)

1655 Bernardin Avenue, Suite 300, Columbia, SC

#### PROPERTY HIGHLIGHTS

- 3 story building
- 5,331 SF located on the 3rd floor
- Located within minutes of Downtown Columbia and Forest Acres on the Providence Health campus
- Connected to Hospital via 2nd floor common walkway
- Parking 6:18/1,000SF
- Excellent space for non-surgical practices such as internal medicine or pediatrics